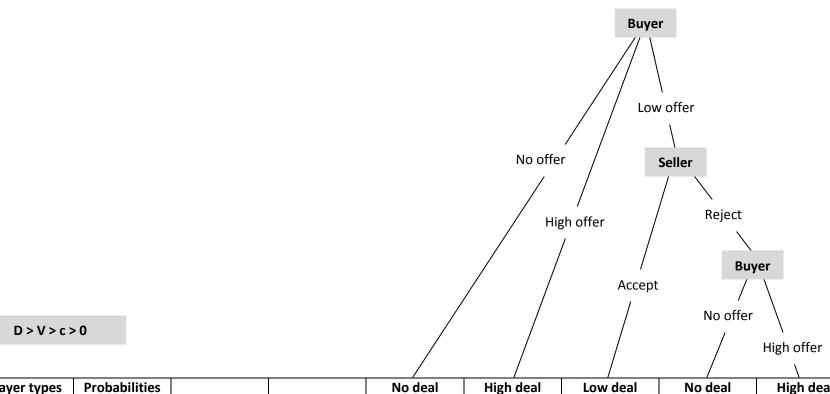

## II. The game without signaling

| Player types | Probabilities |  | No deal |   | High deal |     | Low deal |    | No deal |   | High deal |     |
|--------------|---------------|--|---------|---|-----------|-----|----------|----|---------|---|-----------|-----|
| BH; SH       | pq            |  | 0       | 0 | D         | D   | D+V      | -V | -с      | 0 | D         | D   |
| BH; SL       | p(1-q)        |  | 0       | 0 | D         | D+V | D+V      | D  | -с      | 0 | D         | D+V |
| BL; SH       | (1-p)q        |  | 0       | 0 | -V        | D   | D        | -V | -с      | 0 | -V        | D   |
| BL; SL       | (1-p)(1-q)    |  | 0       | 0 | -V        | D+V | D        | D  | -С      | 0 | -V        | D+V |