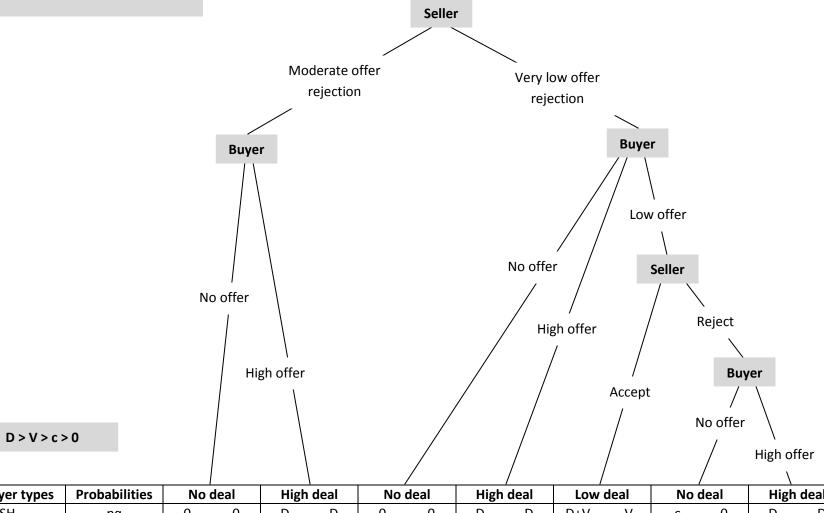

## I. The game with signaling

| Player types | Probabilities No deal |   | deal | High deal |     | No deal |   | High deal |     | Low deal |    | No deal |   | High deal |     |
|--------------|-----------------------|---|------|-----------|-----|---------|---|-----------|-----|----------|----|---------|---|-----------|-----|
| BH; SH       | pq                    | 0 | 0    | D         | D   | 0       | 0 | D         | D   | D+V      | -V | -C      | 0 | D         | D   |
| BH; SL       | p(1-q)                | 0 | 0    | D         | D+V | 0       | 0 | D         | D+V | D+V      | D  | -c      | 0 | D         | D+V |
| BL; SH       | (1-p)q                | 0 | 0    | -V        | D   | 0       | 0 | -V        | D   | D        | -V | -c      | 0 | -V        | D   |
| BL; SL       | (1-p)(1-q)            | 0 | 0    | -V        | D+V | 0       | 0 | -V        | D+V | D        | D  | -C      | 0 | -V        | D+V |